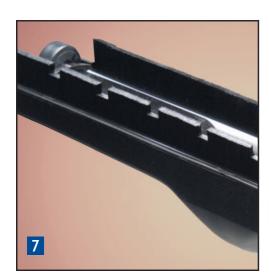

6 Airo Brush Red (601226), Black (601227)

The Airo Brush is an exceptional floor nozzle developed to provide quick and efficient carpet care. This is especially effective for the removal of threads, dog and cat hairs... grooms the whole carpet and will allow power brush results where uprights can rarely go. A truly high performance Airo Power Brush, red for Henry Range, black for other models. (Standard on Henry 'Xtra)