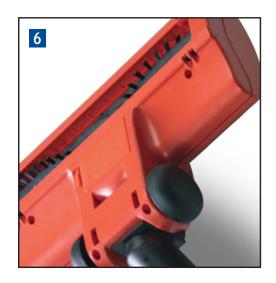

6 Airo Brush Red (601226), Black (601227)

The Airo Brush is an exceptional floor nozzle developed to provide quick and efficient carpet care. This is especially effective for the removal of threads, dog and cat hairs... grooms the whole carpet and will allow power brush results where uprights can rarely go. A truly high performance Airo Power Brush, red for Henry Range, black for other models. (Standard on Henry 'Xtra)