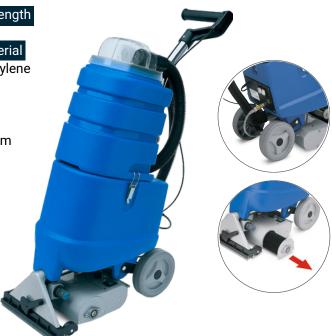

# **Craftex Product Specification Sheet CARPEX 12:270**

Self-contained, injection-extraction machine with built- in powerbrush for small areas of carpet, upholstery and hard floor.

- · Easy to use simply pull backwards for cleaning carpets and hard floors
- · Easy to change from carpet cleaning to hard floor cleaning simply turn a lever
- Height adjustable brush for deeper cleaning of carpets and hard floors
- Machine sold complete with handtool (5081) and hose
- High level recovery tank cut off system

#### Cleaning Width

270mm

### Number of Jets

Three (015)

# Cable Length

10 metres

Hose Assembly Length

2.5 metres

## Construction Material

Expanded polyethylene Machine Weight

21 ka

Machine Size

280 x 780 x 900mm

Performance

120m2/hour

Unit 11, Carnforth, Business Park, Oakwood Way, LA5 9FD