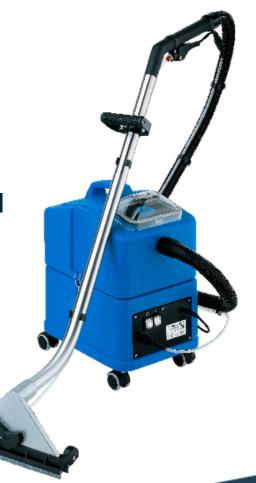

# Craftex Product Specification Sheet CARPEX 14:270

Professional, injection-extraction machine areas of carpet, upholstery and hard floor.

· Compact machine with characteristics of larger machines

• Ideal for use in car valeting, care homes, stain spotting, hire industry and hard floor maintenance

Machine sold complete with wand (5088), handtool (5081) and hose

## Solution Tank Capacity

14 litres

Recovery Tank Capacity
14 litres

#### Vacuum Motor

1500W 2 Stage x 1 3000mm H 20 50L/sec (max)

# Pump

By-pass piston type 4 bar (max) (58psi) 1.5L/min (max)

## **Cleaning Width**

270mm

Number of Jets

One (02)

Cable Length

10 metres

Hose Assembly Length 2.5 metres Construction Material Expanded polyethylene Sound Level 66dB Machine Weight 12 kg Machine Size (L x W x H) 420 x 300 x 530mm Performance