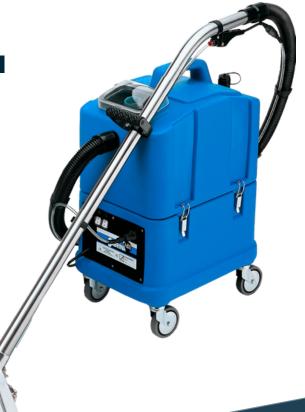

# Craftex Product Specification Sheet CARPEX 30:300

The new and upgraded Carpex 30:300 injection- extraction machine. With awesome increased vacuum performance, this mid-range machine is now better than ever before! This unit also has a new vacuum motor silencing system as standard which makes it whisper quiet in operation.

- Unique size machine ideal for use in environments such as trains, buses, aeroplanes and cinemas
- Splits into 2 sections for ease of transporting/carrying
- Machine sold complete with wand, handtool and hose